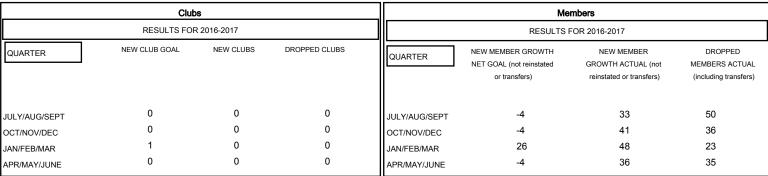

## MONTHLY MEMBERSHIP PROGRESS REPORT

District 5M 6

Results as of: 6/30/2017





## GOALS AND ACTUAL NEW CLUBS CUMULATIVE



## GOALS AND ACTUAL MEMBERS CUMULATIVE



| ■- | NEW MEMBER GROWTH NET GOAL |  |
|----|----------------------------|--|
| •- | NEW MEMBER GROWTH ACTUAL   |  |

- A - LAST YEAR MEMBERSHIP ACTUAL

| DROPPED CLUBS: 0 |     |
|------------------|-----|
| DROPPED MEMBERS  |     |
| DECEASED         | 18  |
| CLUB CANCELLED   | 0   |
| OTHER            | 126 |
| TOTAL            | 144 |

| 32 CLUBS OF 37 ADDED 1 OR MORE | GENDER DISTRIBUTION |                                |
|--------------------------------|---------------------|--------------------------------|
| NEW MEMBERS                    | MALE<br>FEMALE      | 1,016 (69.21%)<br>452 (30.79%) |

CLICK HERE FOR CUMULATIVE
MEMBERSHIP DATA

TOTAL FAMILY UNIT MEMBERS 293

FAMILY MEMBERS PAYING HA