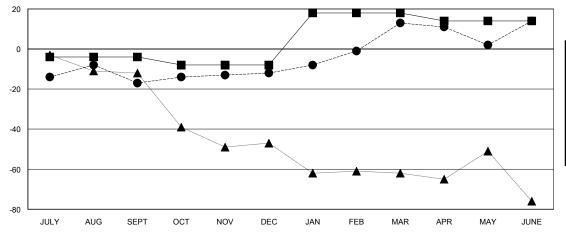

## GOALS AND ACTUAL MEMBERS CUMULATIVE

| ■- | NEW MEMBER GROWTH NET GOAL |  |
|----|----------------------------|--|
| •- | NEW MEMBER GROWTH ACTUAL   |  |

- A - LAST YEAR MEMBERSHIP ACTUAL

| DROPPED CLUBS: 0 |     |
|------------------|-----|
| DROPPED MEMBERS  |     |
| DECEASED         | 18  |
| CLUB CANCELLED   | 0   |
| OTHER            | 126 |
| TOTAL            | 144 |